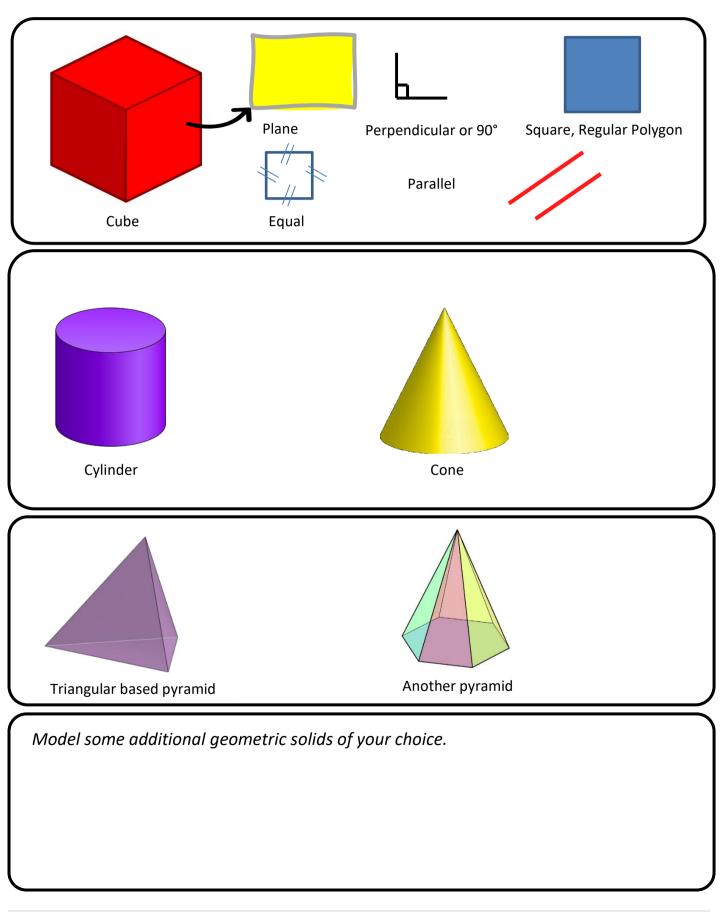

# **Modelling Challenges:**

Using sketches and annotations, outline what geometric principles will aid the modelling process for the following geometric solids.