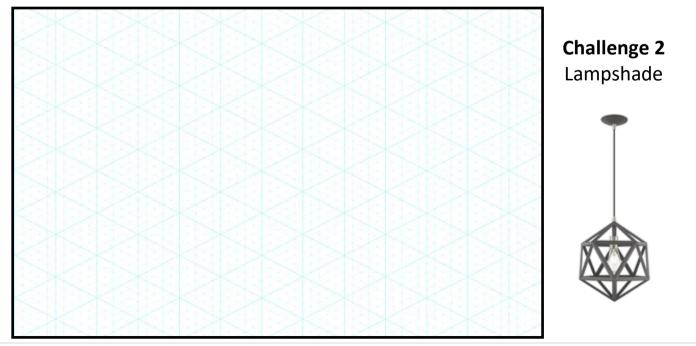

## **Design and Modelling Challenge 2**

Design a model of a lampshade. Try to experiment with some additional Onshape features you may not have used before and incorporate them into your design model.

In the space below, outline what geometric principles will aid the modelling process for your chosen design.