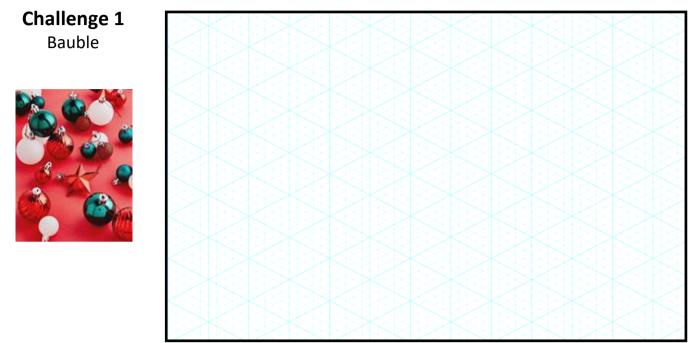

# **Design and Modelling Challenge 1**

Design a bauble for a Christmas tree which incorporates some geometric solids. Your design should incorporate at least one plane-based geometric solid and one geometric solid with a curved surface. Finally, share your design with another Onshape user.

In the space below, outline what geometric principles will aid the modelling process for your chosen design.