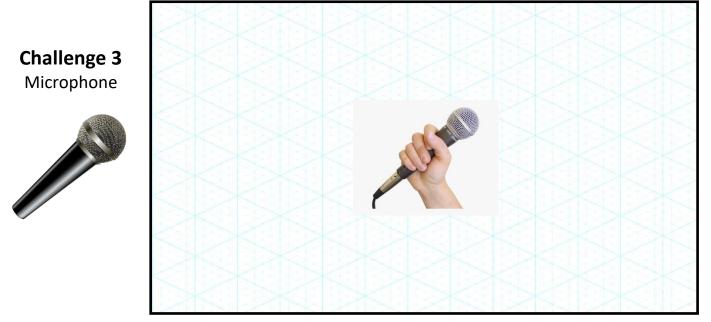

### **Design and Modelling Challenge 3**

Model a microphone. Estimate suitable proportion and size from the ergonomics of your hand for your design.

In the space below, outline what geometric principles will aid the modelling process for your chosen design.